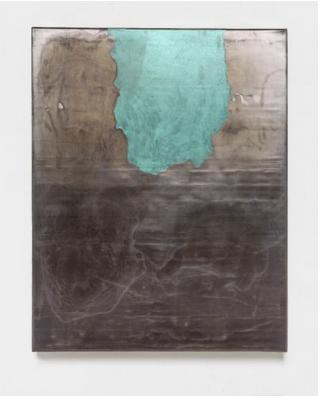

Painted with eyeshadow pigments collected from cosmetic companies, <u>Michael Sailstorfer</u>'s new eyeshadow-on-lead series employs unconventional materials to explore social and historical developments informed by industrial production.

One such composition, Heavy Eyes 46 BLUE BROWN (2021) depicts a basin of teal against a rough lead surface, adding a touch of colour to a potentially toxic material.